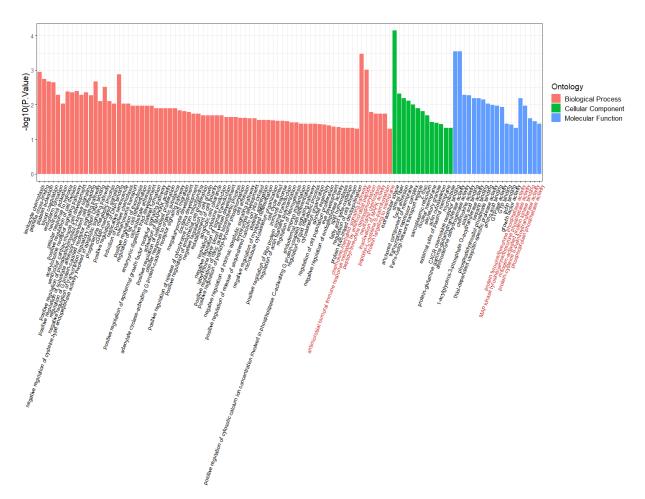

**Supplementary Fig.3.** Differentially expressed genes (MS *vs* LS). Genes shared by DEGs and modules associated with MS-enriched bacteria are labeled in this figure.

Supplementary Fig.4. Gene Ontology (GO) enrichment results for DEGs. Pathways labeled in red represent pathways enriched by both DEGs and genes in M11.