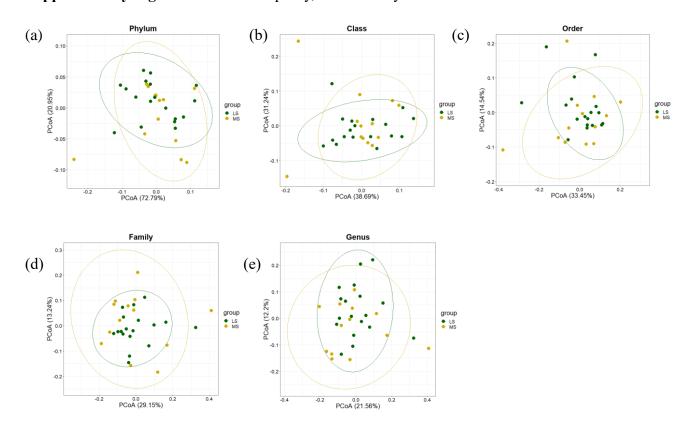

## Integrative analysis of transcriptome and bovine milk metagenome in subclinical mastitic and healthy cows

Supplementary Fig.1. Distribution of parity, lactation days and SCC in all 31 cows

**Supplementary Fig.2.** Results of Principal coordinates analysis showing the dissimilarity between samples at different classification levels. (a) Phylum level (b) Class level (c) Order level (d) family level (e) genus level