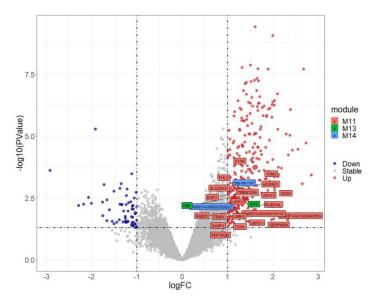

**Supplementary Fig.3.** Differentially expressed genes (MS *vs* LS). Genes shared by DEGs and modules associated with MS-enriched bacteria are labeled in this figure.

Supplementary Fig.4. Gene Ontology (GO) enrichment results for DEGs. Pathways labeled in red represent pathways enriched by both DEGs and genes in M11.