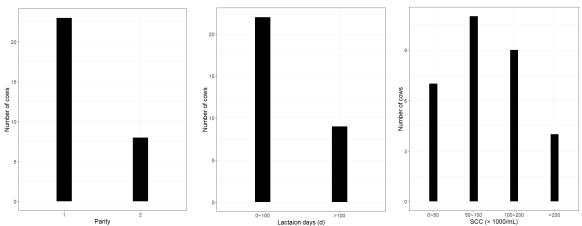

## Integrative analysis of transcriptome and bovine milk metagenome in subclinical mastitic and healthy cows

Supplementary Fig.1. Distribution of parity, lactation days and SCC in all 31 cows

**Supplementary Fig.2.** Results of Principal coordinates analysis showing the dissimilarity between samples at different classification levels. (a) Phylum level (b) Class level (c) Order level (d) family level (e) genus level